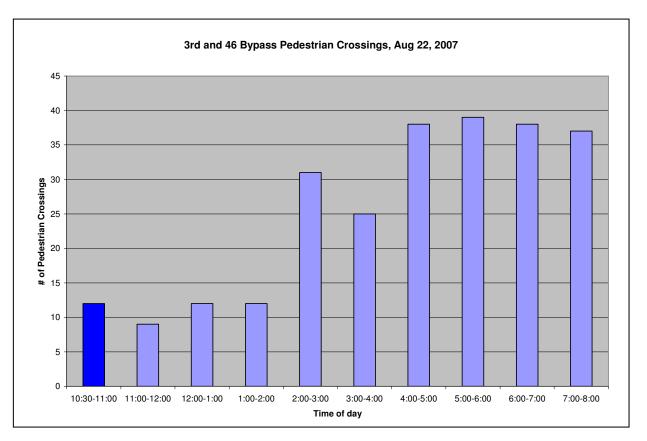

Hourly distribution of crossings over time: note the first bar is only 30 minutes.

Below is the direction of crossing that occurred on the south side over time. This shows that in the morning, more are crossing toward town (east to west), and more are crossing away from town (west to east) in the afternoon and evening.

### **Conclusion**

There were 253 pedestrian crossings during this 9 ½ hour period. At 8:00pm, the rate of crossings were steady at above 35 crossings/hour but were slowly declining. Most of the businesses remain open until 9:00pm, Target remains open until 10:00pm, and many of the restaurants remain open much later. Early morning numbers were not collected, but the data indicates that a morning rush may exist given that in 30 minutes there were as many crossings as there were each of the next 3 hours. Given this data and the trends, we believe that there are likely more than 400 daily pedestrian crossings at this intersection.