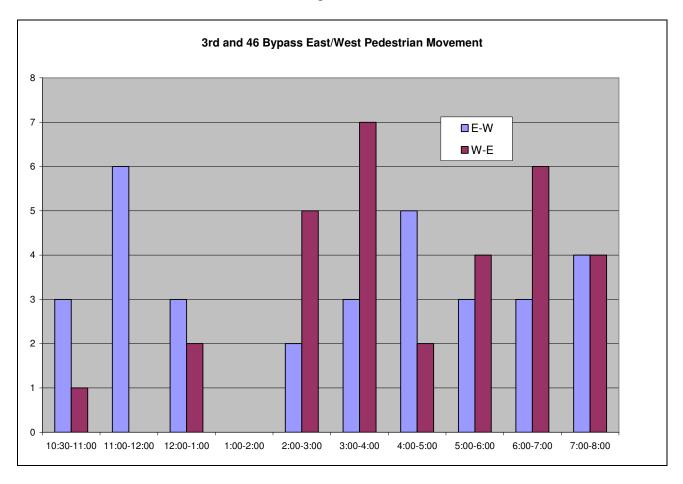

Hourly distribution of crossings over time: note the first bar is only 30 minutes.

Below is the direction of crossing that occurred on the south side over time. This shows that in the morning, more are crossing toward town (east to west), and more are crossing away from town (west to east) in the afternoon and evening.