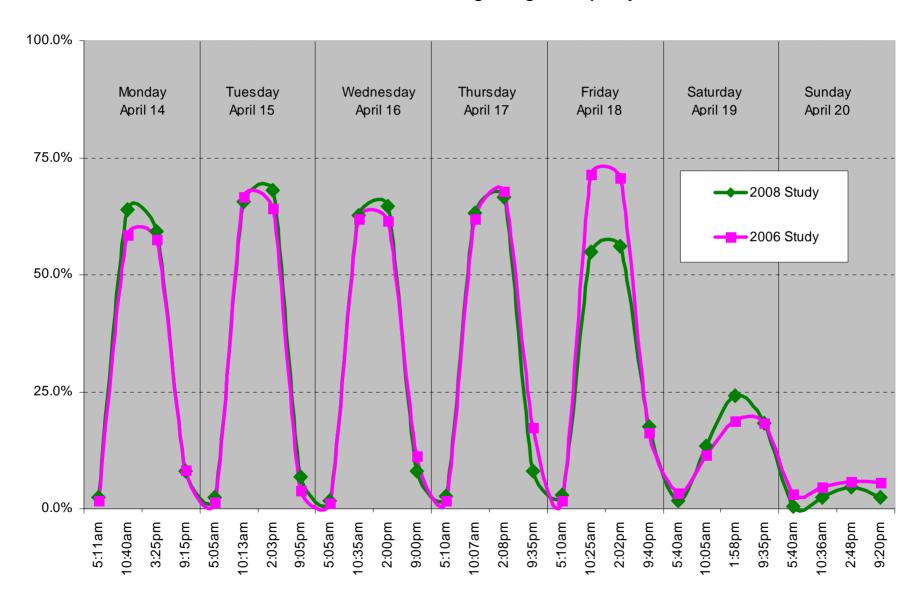

## Percent of Occupied Parking in Downtown Parking Garages - April 14 to April 21, 2008