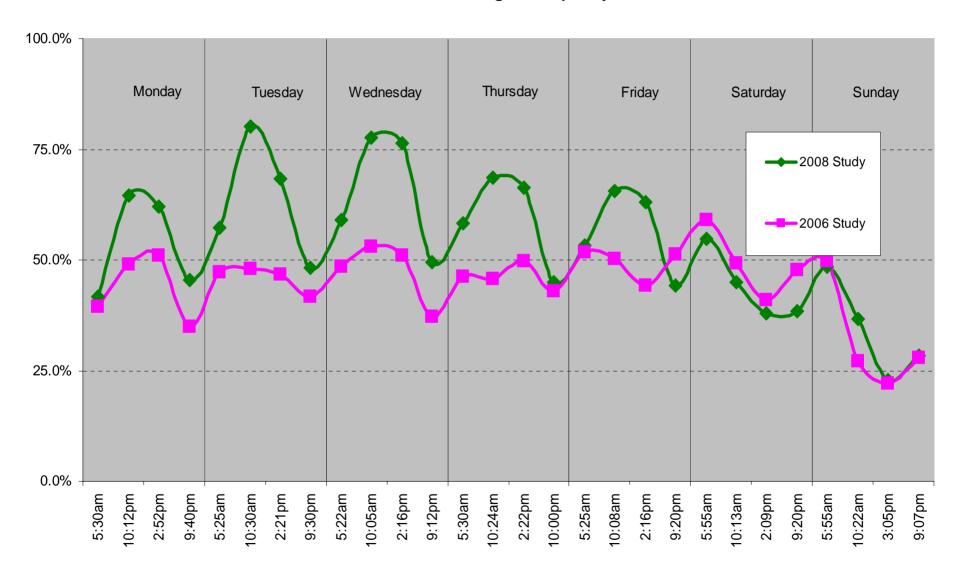

Parking Space Occupancy
East side of Square - April 2, 2008 (Wednesday)



# Parking Purpose and Duration East side of Square - April 2, 2008 (Wednesday)



#### Percent of Total Occupied Parking in Downtown Parking Garages



## Percent of Occupied Parking in Downtown Parking Garages - April 14 to April 21, 2008





#### 4th Street Parking Garage Occupancy



# **Walnut & 7th Garage Occupancy**



## **Morton & 7th Garage Occupancy**



#### Percent of Occupied Leased Reserved Spaces (191 leased of 215) in Downtown Parking Garages



#### **IU Atwater Parking Garage Occupancy**



# **Bloomington Convention Center Parking Lot Occupancy**