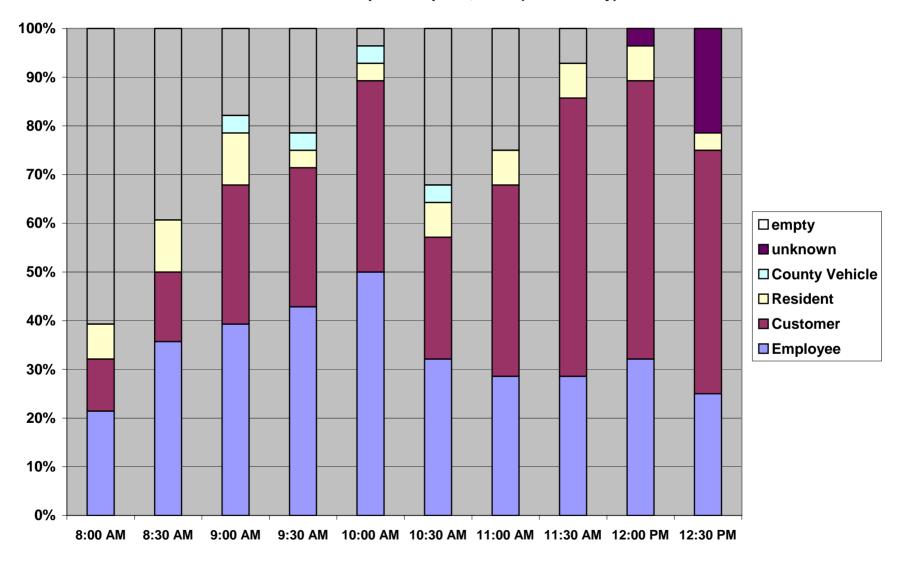

Parking Space Occupancy
East side of Square - April 2, 2008 (Wednesday)



# Parking Purpose and Duration East side of Square - April 2, 2008 (Wednesday)



#### Percent of Total Occupied Parking in Downtown Parking Garages



## Percent of Occupied Parking in Downtown Parking Garages - April 14 to April 21, 2008





#### 4th Street Parking Garage Occupancy



# **Walnut & 7th Garage Occupancy**



## **Morton & 7th Garage Occupancy**



#### Percent of Occupied Leased Reserved Spaces (191 leased of 215) in Downtown Parking Garages



#### **IU Atwater Parking Garage Occupancy**



# **Bloomington Convention Center Parking Lot Occupancy**