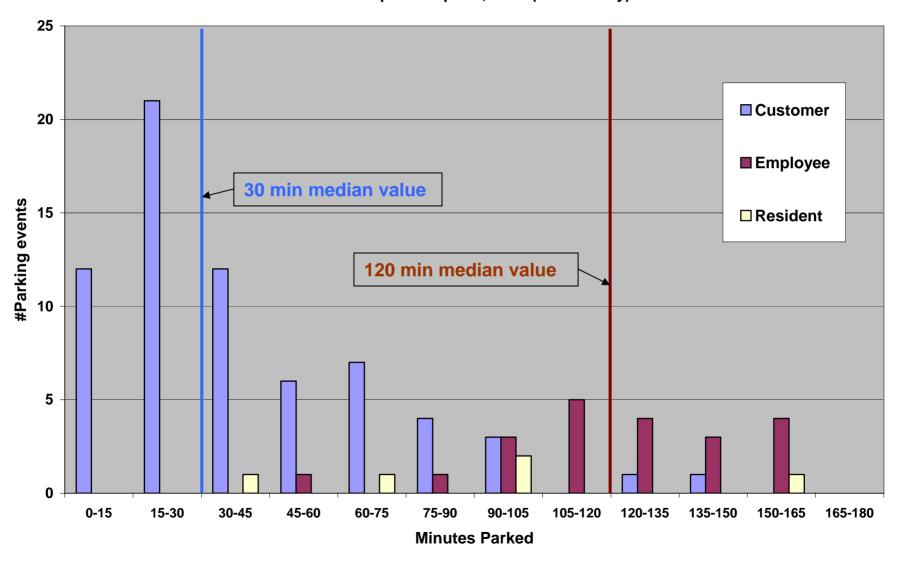

Parking Space Occupancy
East side of Square - April 2, 2008 (Wednesday)



# Parking Purpose and Duration East side of Square - April 2, 2008 (Wednesday)



#### Percent of Total Occupied Parking in Downtown Parking Garages



## Percent of Occupied Parking in Downtown Parking Garages - April 14 to April 21, 2008





#### 4th Street Parking Garage Occupancy



# **Walnut & 7th Garage Occupancy**



## **Morton & 7th Garage Occupancy**



#### Percent of Occupied Leased Reserved Spaces (191 leased of 215) in Downtown Parking Garages



#### **IU Atwater Parking Garage Occupancy**



# **Bloomington Convention Center Parking Lot Occupancy**