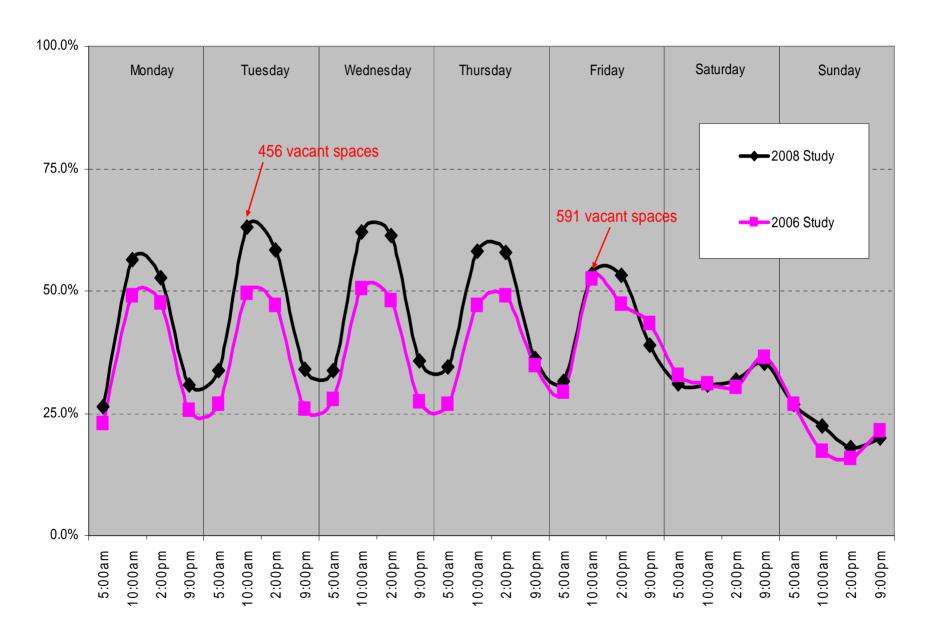

## Percent of Occupied Parking in Downtown Parking Garages - April 14 to April 21, 2008