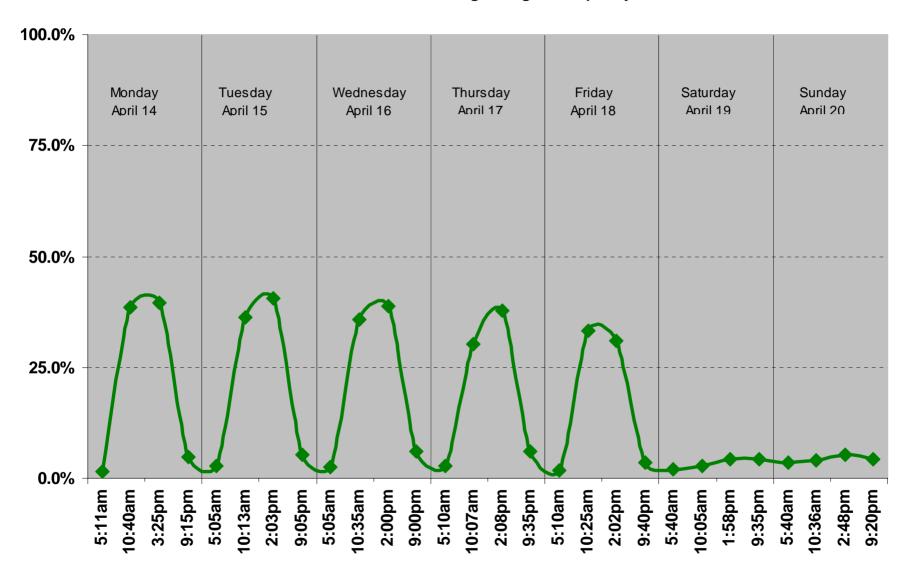

Parking Space Occupancy
East side of Square - April 2, 2008 (Wednesday)



# Parking Purpose and Duration East side of Square - April 2, 2008 (Wednesday)



#### Percent of Total Occupied Parking in Downtown Parking Garages



## Percent of Occupied Parking in Downtown Parking Garages - April 14 to April 21, 2008





#### 4th Street Parking Garage Occupancy



# **Walnut & 7th Garage Occupancy**



## **Morton & 7th Garage Occupancy**



#### Percent of Occupied Leased Reserved Spaces (191 leased of 215) in Downtown Parking Garages



#### **IU Atwater Parking Garage Occupancy**



# **Bloomington Convention Center Parking Lot Occupancy**