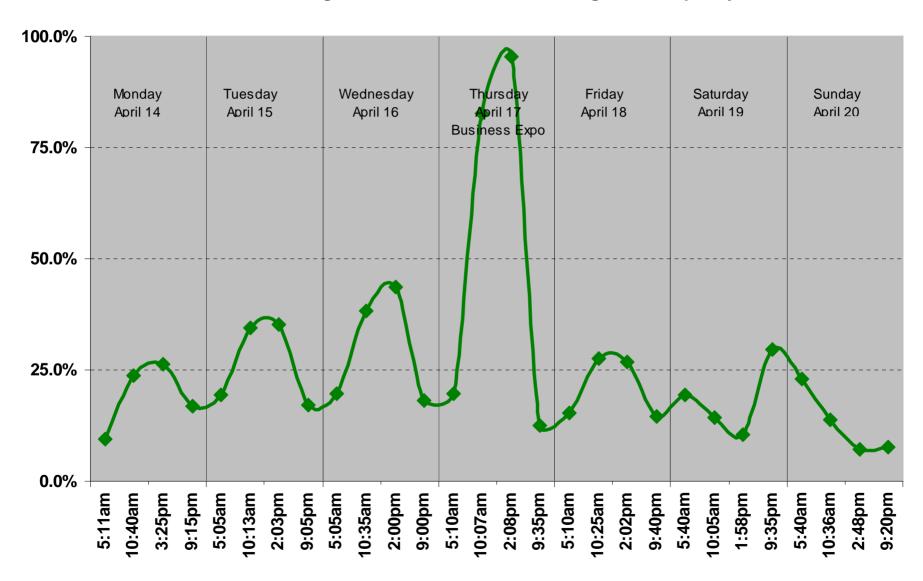

Parking Space Occupancy
East side of Square - April 2, 2008 (Wednesday)



# Parking Purpose and Duration East side of Square - April 2, 2008 (Wednesday)



#### Percent of Total Occupied Parking in Downtown Parking Garages



## Percent of Occupied Parking in Downtown Parking Garages - April 14 to April 21, 2008





#### 4th Street Parking Garage Occupancy



# **Walnut & 7th Garage Occupancy**



## **Morton & 7th Garage Occupancy**



#### Percent of Occupied Leased Reserved Spaces (191 leased of 215) in Downtown Parking Garages



#### **IU Atwater Parking Garage Occupancy**



# **Bloomington Convention Center Parking Lot Occupancy**