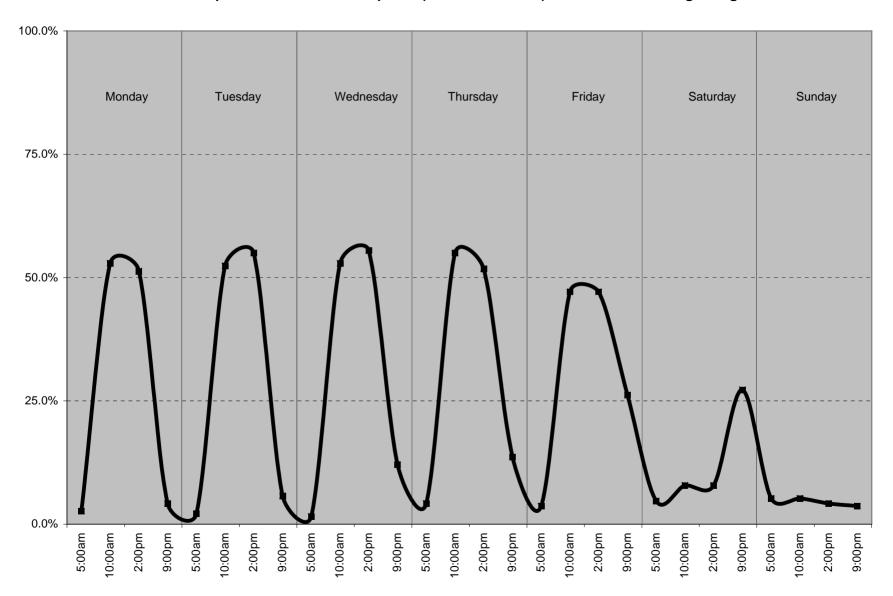

Parking Space Occupancy
East side of Square - April 2, 2008 (Wednesday)



# Parking Purpose and Duration East side of Square - April 2, 2008 (Wednesday)



#### Percent of Total Occupied Parking in Downtown Parking Garages



## Percent of Occupied Parking in Downtown Parking Garages - April 14 to April 21, 2008





#### 4th Street Parking Garage Occupancy



# **Walnut & 7th Garage Occupancy**



## **Morton & 7th Garage Occupancy**



#### Percent of Occupied Leased Reserved Spaces (191 leased of 215) in Downtown Parking Garages



#### **IU Atwater Parking Garage Occupancy**



# **Bloomington Convention Center Parking Lot Occupancy**