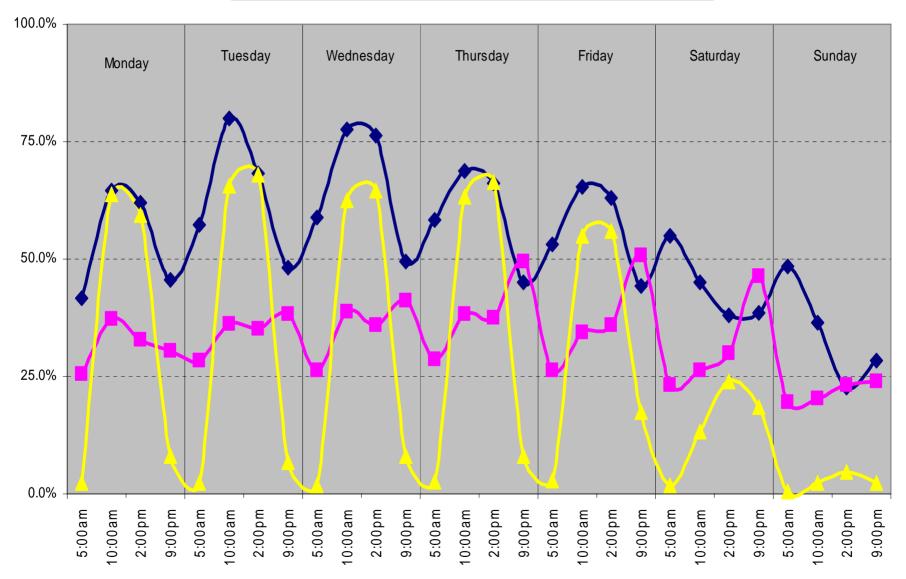

Parking Space Occupancy
East side of Square - April 2, 2008 (Wednesday)



# Parking Purpose and Duration East side of Square - April 2, 2008 (Wednesday)



#### Percent of Total Occupied Parking in Downtown Parking Garages



## Percent of Occupied Parking in Downtown Parking Garages - April 14 to April 21, 2008





#### 4th Street Parking Garage Occupancy



# **Walnut & 7th Garage Occupancy**



## **Morton & 7th Garage Occupancy**



#### Percent of Occupied Leased Reserved Spaces (191 leased of 215) in Downtown Parking Garages



#### **IU Atwater Parking Garage Occupancy**



# **Bloomington Convention Center Parking Lot Occupancy**