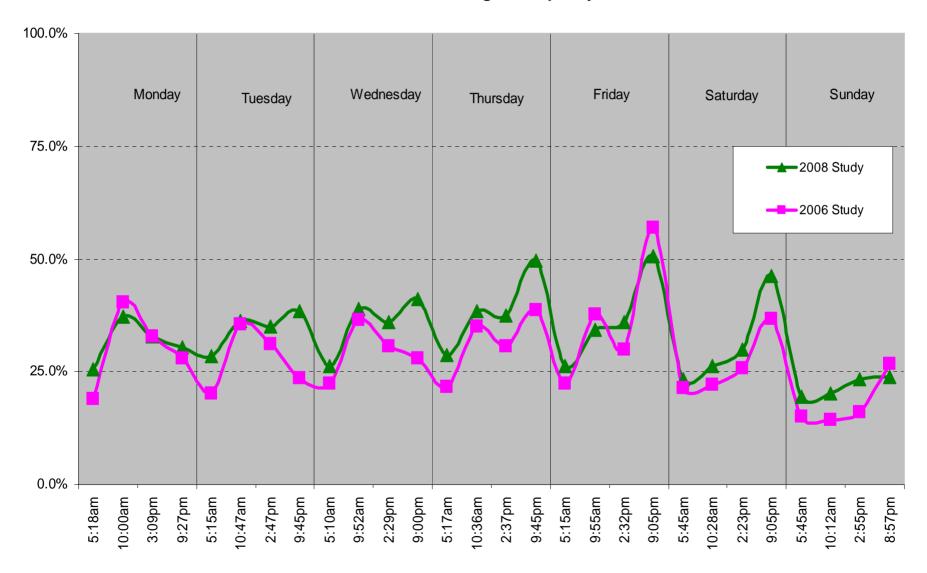

#### Percent of Occupied Leased Reserved Spaces (191 leased of 215) in Downtown Parking Garages